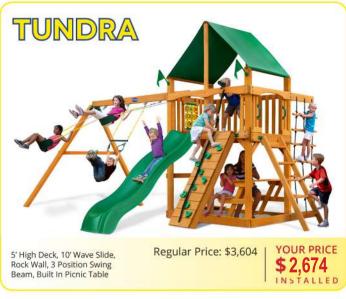

Regular Price: \$5,164

\$3,688

5' High Deck, 10' Wave Slide, 5' Tube Slide, Rock Wall, 3 Position Swing Beam, Built-In Picnic Table, Wood Roof

Regular Price: \$4,952

\$ 3,737