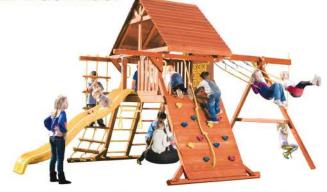

### CANYON

5ft Tower, Canopy, 4-Position Attachment Beam, 10ft Wave Slide, Steps, Big Rock Wall, 3 Sling Swings, Trapeze w/ Rings, 4 Flags, Steering Wheel, Telescope, Hand Grips

Regular Price: \$3,140 YOUR PRICE: \$2,399