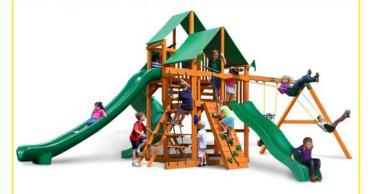

# ARMADILLO W WOOD ROOF

5' High Decks, 10' Wave Slide, 5' Tube Slide, Rock Wall, 3 Position Swing Beam, Connecting Bridge with Tower, Built-in Picnic Table, Wood Roof

Regular Price: \$6,012

\$4,494