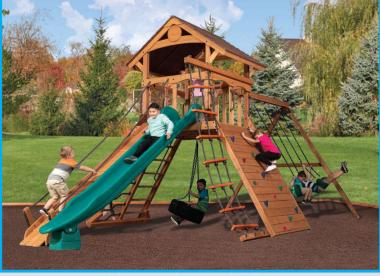

### CREEK SIDE

4ft Tower, Canopy, 3-Position Attachment Beam, 8ft Wave Slide, Rock Climb Ladder, Hand Grips, 2 Sling Swings, Trapeze w/ Rings, 2 Flags

Regular Price: \$2,067 YOUR PRICE: \$1,599