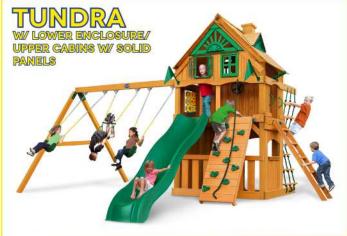

### MORE POPULAR PLAYSETS TO CHOOSE FROM! WWW.KIDSWORLDPLAY.COM

4' High Deck, 8' Wave Slide, Rock Wall, 3 Position Swing Beam, Wood Roof Regular Price: \$3,105

\$ 2,318

5' High Deck, 10' Wave Slide, Rock Wall, 3 Position Swing Beam, Lower Enclosure, Upper Cabin with Solid Panels, Wood Roof