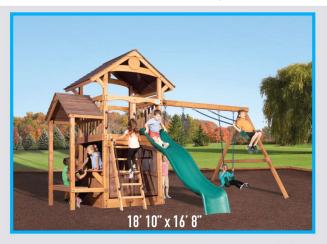

### RIVER

4ft Tower, Canopy, 3-Position Attachment Beam, 8ft Wave Slide, Rock Climb Ladder, Cargo Net, 2 Sling Swings, Trapeze w/ Rings, Steering Wheel, Telescope, Hand Grips

Regular Price: \$2,765 **YOUR PRICE: \$2,099** 