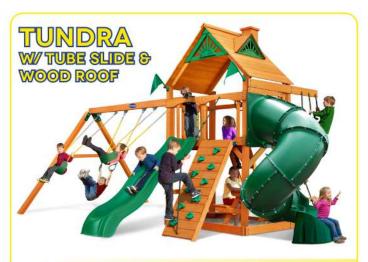

Regular Price: \$5,164

\$3,688

5' High Deck, 10' Wave Slide, 5' Tube Slide, Rock Wall, 3 Position Swing Beam, Built-In Picnic Table, Wood Roof

Regular Price: \$4,952

\$ 3,737