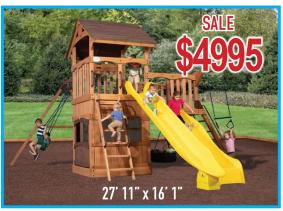

# ARMADILLO W WOOD ROOF

5' High Decks, 10' Wave Slide, 5' Tube Slide, Rock Wall, 3 Position Swing Beam, Connecting Bridge with Tower, Built-in Picnic Table, Wood Roof

Regular Price: \$6,012

\$4,494