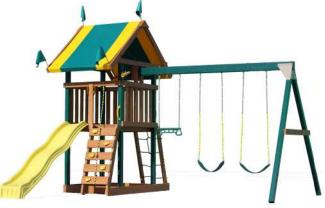

### RIVER

4ft Tower, Canopy, 3-Position Attachment Beam, 8ft Wave Slide, Rock Climb Ladder, Cargo Net, 2 Sling Swings, Trapeze w/ Rings, Steering Wheel, Telescope, Hand Grips

Regular Price: \$2,765 **YOUR PRICE: \$2,099** 