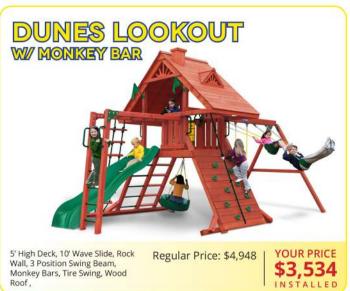

YOUR PRICE 3,598 INSTALLED

5' High Deck, 10' Wave Slide, Rock Wall, 3 Position Swing Beam, Tire Swing, Wood Roof Regular Price: \$4,079

YOUR PRICE \$3,598 INSTALLED