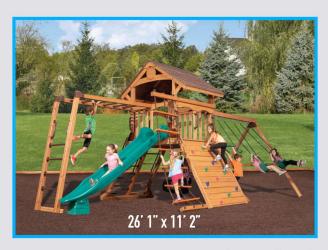

### CANYON

5ft Tower, Canopy, 4-Position Attachment Beam, 10ft Wave Slide, Steps, Big Rock Wall, 3 Sling Swings, Trapeze w/ Rings, 4 Flags, Steering Wheel, Telescope, Hand Grips

Regular Price: \$3,140 YOUR PRICE: \$2,399