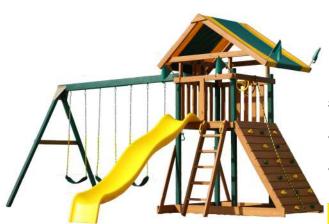

### CANYON

5ft Tower, Canopy, 4-Position Attachment Beam, 10ft Wave Slide, Steps, Big Rock Wall, 3 Sling Swings, Trapeze w/ Rings, 4 Flags, Steering Wheel, Telescope, Hand Grips

Regular Price: \$3,140 YOUR PRICE: \$2,399