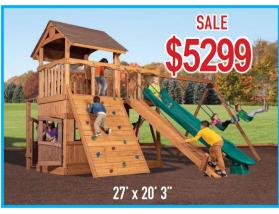

# ARMADILLO W WOOD ROOF

5' High Decks, 10' Wave Slide, 5' Tube Slide, Rock Wall, 3 Position Swing Beam, Connecting Bridge with Tower, Built-in Picnic Table, Wood Roof

Regular Price: \$6,012

\$4,494