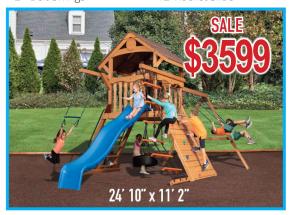

Olympian Summit XL 2
27' 11" x 12' 5"

Reg. \$5600 NOW ONLY \$4395

- · Olympian Summit XL
- · Wood Roof XL
- · Gable Kit
- · Accessory Arm w/ Rope Ladder
- 3 Position 9' Swing Beam
- · 3 Belt Swings
- · Gang Plank
- 12' Rocket Slide