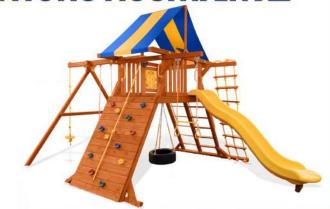

### CREEK SIDE

4ft Tower, Canopy, 3-Position Attachment Beam, 8ft Wave Slide, Rock Climb Ladder, Hand Grips, 2 Sling Swings, Trapeze w/ Rings, 2 Flags

Regular Price: \$2,067 YOUR PRICE: \$1,599