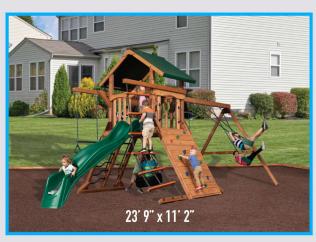

### RIVER

4ft Tower, Canopy, 3-Position Attachment Beam, 8ft Wave Slide, Rock Climb Ladder, Cargo Net, 2 Sling Swings, Trapeze w/ Rings, Steering Wheel, Telescope, Hand Grips

Regular Price: \$2,765 **YOUR PRICE: \$2,099** 