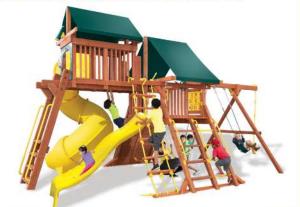

### RIVER

4ft Tower, Canopy, 3-Position Attachment Beam, 8ft Wave Slide, Rock Climb Ladder, Cargo Net, 2 Sling Swings, Trapeze w/ Rings, Steering Wheel, Telescope, Hand Grips

Regular Price: \$2,765 **YOUR PRICE: \$2,099** 