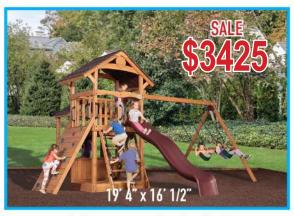

### MORE POPULAR PLAYSETS TO CHOOSE FROM! WWW.KIDSWORLDPLAY.COM

4' High Deck, 8' Wave Slide, Rock Wall, 3 Position Swing Beam, Wood Roof Regular Price: \$3,105

\$ 2,318

5' High Deck, 10' Wave Slide, Rock Wall, 3 Position Swing Beam, Lower Enclosure, Upper Cabin with Solid Panels, Wood Roof