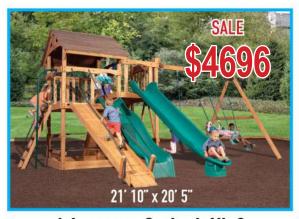

ngs
- · Trapeze Bar
- Monkey Bars
- · 10' Rocket Slide



Olympian Summit XL 2
27' 11" x 12' 5"

Reg. \$5600 NOW ONLY \$4395

- · Olympian Summit XL
- · Wood Roof XL
- · Gable Kit
- · Accessory Arm w/ Rope Ladder
- 3 Position 9' Swing Beam
- · 3 Belt Swings
- · Gang Plank
- 12' Rocket Slide



### **Adventure Outlook 2**

- Adventure Outlook
- · Wood Roof
- · Gable Kit
- · 3 Position 8' Swing Beam
- · 2 Belt Swings
- · Trapeze Bar
- · Lower Floor
- · Side Table with Roof
- · Playhouse Window Wall
- · 5' Rock Wall
- · Double Wall Wave Slide



### **Adventure Outlook 4**

- · Adventure Outlook
- Brown Tarp Roof
   Olympian Summit Tower XL w/ Rock Wall
- · Tire Swivel Swing
- · 3 Position 8' Swing Beam
- · 3 Belt Swings
- Accessory Arm with Trapeze Bar
   Picnic Table

- · 12' Rocket Slide



### Adventure Outlook XL 3

- · Adventure Outlook XL
- · Wood Roof XL
- · Gable Kit
- Olympian Outlook Tower
  Sposition 9' Swing Beam
  2 Belt Swings
- · Trapeze Bar
- 6' Rock Wall
- · Picnic Table XL
- Gang Plank
- · Fireman's Pole
- 12' Rocket SlideDouble Wall Wave Slide



### **Adventure Outlook 3**

- Adventure Outlook
   Wood Roof
- · Gable Kit
- · 3 Position 8' Swing Beam
- · 2 Belt Swings
- Trapeze Bar
- Playhouse2 Mullions
- · 6 Window Screens
- · Side Table with Roof
- · 5' Rock Wall
- · Double Wall Wave Slide



#### Adventure Outlook XL 1

- · Adventure Outlook XL
- · Wood Roof XL
- Gable Kit
- · 3 Position 8' Swing Beam
- · 2 Belt Swings
- · Trapeze Bar
- 5' Rock Wall XL Picnic Table XL
- · Double Wall Wave Slide



### **Olympian Outlook 1**

- Olympian Outlook
- Brown Tar