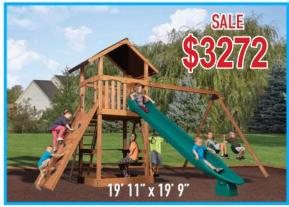

### MORE POPULAR PLAYSETS TO CHOOSE FROM! WWW.KIDSWORLDPLAY.COM

4' High Deck, 8' Wave Slide, Rock Wall, 3 Position Swing Beam, Wood Roof Regular Price: \$3,105

\$ 2,318

5' High Deck, 10' Wave Slide, Rock Wall, 3 Position Swing Beam, Lower Enclosure, Upper Cabin with Solid Panels, Wood Roof