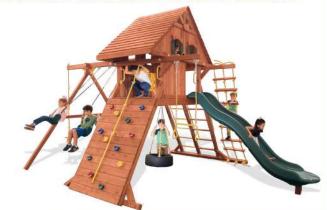

LAY.COM



5' High Deck, 10' Wave Slide, Rock Wall, 3 Position Swing Beam, Tire Swing

Regular Price: \$4,081

YOUR PRICE \$3,195 INSTALLED



5' High Deck, 10' Wave Slide, Rock Wall, 3 Position Swing Beam, Tire Swing, Monkey Bars Regular Price: \$4,429

YOUR PRICE 3,598 INSTALLED





5' High Deck, 10' Wave Slide, Rock Wall, 3 Position Swing Beam, Tire Swing, Wood Roof Regular Price: \$4,079

YOUR PRICE \$3,598 INSTALLED

### MYSTIC MOUNTAIN II



5' High Deck, 7' Loft, 10' Wave Slide, 7' Tube Slide, Rock Wall, 3 Position Swing Beam, Tire Swing, Monkey Bars

Regular Price: \$7,939

YOUR PRICE \$5,998 INSTALLED

### MYSTIC MOUNTAIN XL



5'8" High Deck, 12' Wave Slide, Rock Wall, 3 Position Swing Beam, Tire Swing

Regular Price: \$4,249

YOUR PRICE \$3,595

#### MYSTIC MOUNTAIN XIL CABIN



5'8" High Deck, 12' Wave Slide, Rock Wall, 3 Position Swing Beam, Tire Swing, Upper Deck Enclosed, Wood Roof

Regular Price: \$5,219

YOUR PRICE \$3,998

### **Factory Direct**

## SALE!

Prices include delivery and installation!



**Reg. \$3473** NOW ONLY

\$2756

- · Adventure Outlook 1
- · Green Tarp Roof
- · 3 Position 8' Swing Beam
- · 2 Belt Swings
- · Trapeze Bar
- 5' Rock WallPicnic Table
- Wave Slide



Hartville | 1135 West Maple St. (rt. 619)

330-877-8898

Medina | 5107 Paramount blvd. (rt. 18)

330-239-2200 KidsWorldPlay.com



Reg. \$5140 NOW ONLY

\$3978

- Adventure Outlook XL 2
- · Wood Roof XL
- · Gable Kit
- · 3 Position 8' Swing Beam
- · 2 Belt Swings
- · Trapeze Bar
- · Playhouse XL
- · Side Table with Roof
- 5' Rock Wall XL
- Double Wall Wave Slide



Olympian Outl