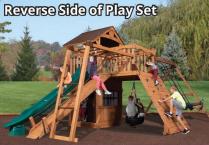

### CREEK SIDE

4ft Tower, Canopy, 3-Position Attachment Beam, 8ft Wave Slide, Rock Climb Ladder, Hand Grips, 2 Sling Swings, Trapeze w/ Rings, 2 Flags

Regular Price: \$2,067 YOUR PRICE: \$1,599