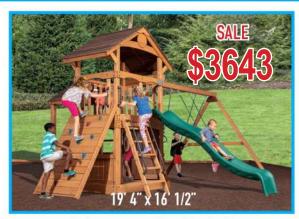

Rocket Slide



### **Adventure Outlook 2**

- Adventure Outlook
- · Wood Roof
- · Gable Kit
- · 3 Position 8' Swing Beam
- · 2 Belt Swings
- · Trapeze Bar
- · Lower Floor
- · Side Table with Roof
- · Playhouse Window Wall
- · 5' Rock Wall
- · Double Wall Wave Slide



### **Adventure Outlook 4**

- · Adventure Outlook
- Brown Tarp Roof
   Olympian Summit Tower XL w/ Rock Wall
- · Tire Swivel Swing
- · 3 Position 8' Swing Beam
- · 3 Belt Swings
- Accessory Arm with Trapeze Bar
   Picnic Table

- · 12' Rocket Slide



### Adventure Outlook XL 3

- · Adventure Outlook XL
- · Wood Roof XL
- · Gable Kit
- Olympian Outlook Tower
  Sposition 9' Swing Beam
  2 Belt Swings
- · Trapeze Bar
- 6' Rock Wall
- · Picnic Table XL
- Gang Plank
- · Fireman's Pole
- 12' Rocket SlideDouble Wall Wave Slide



### **Adventure Outlook 3**

- Adventure Outlook
   Wood Roof
- · Gable Kit
- · 3 Position 8' Swing Beam
- · 2 Belt Swings
- Trapeze Bar
- Playhouse2 Mullions
- · 6 Window Screens
- · Side Table with Roof
- · 5' Rock Wall
- · Double Wall Wave Slide



#### Adventure Outlook XL 1

- · Adventure Outlook XL
- · Wood Roof XL
- Gable Kit
- · 3 Position 8' Swing Beam
- · 2 Belt Swings
- · Trapeze Bar
- 5' Rock Wall XL Picnic Table XL
- · Double Wall Wave Slide



### **Olympian Outlook 1**

- Olympian Outlook
- Brown Tarp Roof
   3 Position 9' Swing Beam
- · 2 Belt Swings
- · 6' Rock Wall
- Picnic Table
- · 12' Rocket Slide



### Olympian Outlook XL 1

- · Olympi<u>a</u>n Outlook
- Brown Tarp Roof3 Position 9' Swing Beam
- · 2 Belt Swings
- Trapeze Bar6' Rock Wall
- · Picnic Table
- 12' Rocke