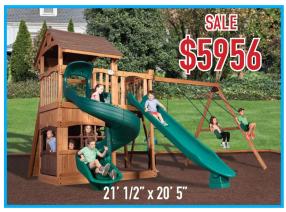

Regular Price: \$5,164

\$3,688

5' High Deck, 10' Wave Slide, 5' Tube Slide, Rock Wall, 3 Position Swing Beam, Built-In Picnic Table, Wood Roof

Regular Price: \$4,952

\$ 3,737