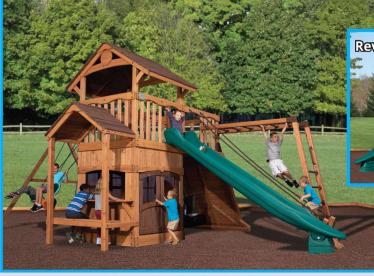

### CREEK SIDE

4ft Tower, Canopy, 3-Position Attachment Beam, 8ft Wave Slide, Rock Climb Ladder, Hand Grips, 2 Sling Swings, Trapeze w/ Rings, 2 Flags

Regular Price: \$2,067 YOUR PRICE: \$1,599