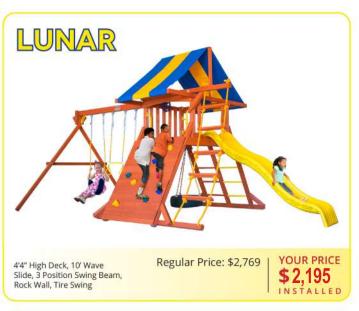

#### MORE POPULAR PLAYSETS TO CHOOSE FROM! WWW.KIDSWORLDPLAY.COM

5' High Deck, 10' Wave Slide, Rock Wall, 3 Position Swing Beam, Tire Swing

Regular Price: \$4,081

YOUR PRICE \$3,195 INSTALLED

5' High Deck, 10' Wave Slide, Rock Wall, 3 Position Swing Beam, Tire Swing, Monkey Bars Regular Price: \$4,429