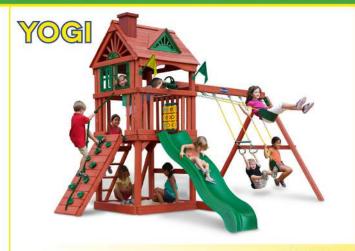

### CANYON

5ft Tower, Canopy, 4-Position Attachment Beam, 10ft Wave Slide, Steps, Big Rock Wall, 3 Sling Swings, Trapeze w/ Rings, 4 Flags, Steering Wheel, Telescope, Hand Grips

Regular Price: \$3,140 YOUR PRICE: \$2,399