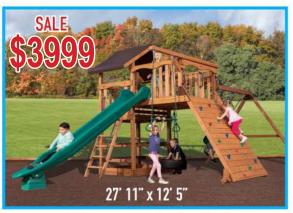

Olympian Summit XL 2
27' 11" x 12' 5"

Reg. \$5600 NOW ONLY \$4395

- · Olympian Summit XL
- · Wood Roof XL
- · Gable Kit
- · Accessory Arm w/ Rope Ladder
- 3 Position 9' Swing Beam
- · 3 Belt Swings
- · Gang Plank
- 12' Rocket Slide