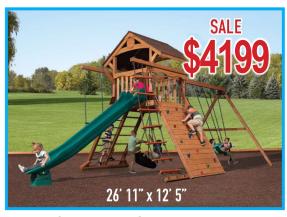

Olympian Summit XL 2
27' 11" x 12' 5"

Reg. \$5600 NOW ONLY \$4395

- · Olympian Summit XL
- · Wood Roof XL
- · Gable Kit
- · Accessory Arm w/ Rope Ladder
- 3 Position 9' Swing Beam
- · 3 Belt Swings
- · Gang Plank
- 12' Rocket Slide