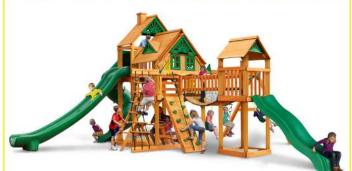

# ARMADILLO W WOOD ROOF

5' High Decks, 10' Wave Slide, 5' Tube Slide, Rock Wall, 3 Position Swing Beam, Connecting Bridge with Tower, Built-in Picnic Table, Wood Roof

Regular Price: \$6,012

\$4,494