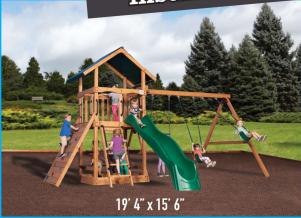

### CANYON

5ft Tower, Canopy, 4-Position Attachment Beam, 10ft Wave Slide, Steps, Big Rock Wall, 3 Sling Swings, Trapeze w/ Rings, 4 Flags, Steering Wheel, Telescope, Hand Grips

Regular Price: \$3,140 YOUR PRICE: \$2,399