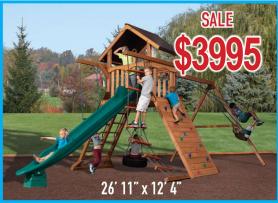

Regular Price: \$5,164

\$3,688

5' High Deck, 10' Wave Slide, 5' Tube Slide, Rock Wall, 3 Position Swing Beam, Built-In Picnic Table, Wood Roof

Regular Price: \$4,952

\$ 3,737