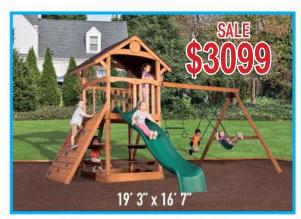

Wall Wave Slide



### **Adventure Outlook 4**

- · Adventure Outlook
- Brown Tarp Roof
   Olympian Summit Tower XL w/ Rock Wall
- · Tire Swivel Swing
- · 3 Position 8' Swing Beam
- · 3 Belt Swings
- Accessory Arm with Trapeze Bar
   Picnic Table

- · 12' Rocket Slide



### Adventure Outlook XL 3

- · Adventure Outlook XL
- · Wood Roof XL
- · Gable Kit
- Olympian Outlook Tower
  Sposition 9' Swing Beam
  2 Belt Swings
- · Trapeze Bar
- 6' Rock Wall
- · Picnic Table XL
- Gang Plank
- · Fireman's Pole
- 12' Rocket SlideDouble Wall Wave Slide



### **Adventure Outlook 3**

- Adventure Outlook
   Wood Roof
- · Gable Kit
- · 3 Position 8' Swing Beam
- · 2 Belt Swings
- Trapeze Bar
- Playhouse2 Mullions
- · 6 Window Screens
- · Side Table with Roof
- · 5' Rock Wall
- · Double Wall Wave Slide



#### Adventure Outlook XL 1

- · Adventure Outlook XL
- · Wood Roof XL
- Gable Kit
- · 3 Position 8' Swing Beam
- · 2 Belt Swings
- · Trapeze Bar
- 5' Rock Wall XL Picnic Table XL
- · Double Wall Wave Slide



### **Olympian Outlook 1**

- Olympian Outlook
- Brown Tarp Roof
   3 Position 9' Swing Beam
- · 2 Belt Swings
- · 6' Rock Wall
- Picnic Table
- · 12' Rocket Slide



### Olympian Outlook XL 1

- · Olympi<u>a</u>n Outlook
- Brown Tarp Roof3 Position 9' Swing Beam
- · 2 Belt Swings
- Trapeze Bar6' Rock Wall
- · Picnic Table
- 12' Rocket Slide



### Olympian Outlook XL 3

- · Olympian Outlook XL
- · Wood Roof XL
- · Gable Kit
- Adventure Summit Tower XL w/ Combo Ladder
- Tire Swivel Swing
- · 3 Position 9' Swing Beam
- · 2 Belt Swings
- · Trapeze Bar
- Accessory Arm w/ Trapeze Bar
-