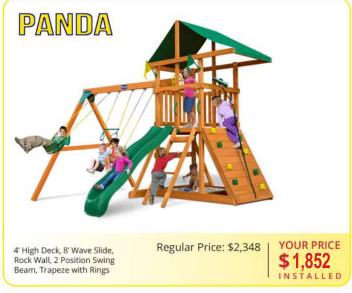

### MORE POPULAR PLAYSETS TO CHOOSE FROM! WWW.KIDSWORLDPLAY.COM

4' High Deck, 8' Wave Slide, Rock Wall, 3 Position Swing Beam, Wood Roof Regular Price: \$3,105

\$ 2,318

5' High Deck, 10' Wave Slide, Rock Wall, 3 Position Swing Beam, Lower Enclosure, Upper Cabin with Solid Panels, Wood Roof