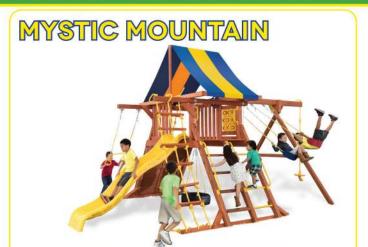

### MYSTIC MOUNTAIN XL

5'8" High Deck, 12' Wave Slide, Rock Wall, 3 Position Swing Beam, Tire Swing

Regular Price: \$4,249

YOUR PRICE \$3,595