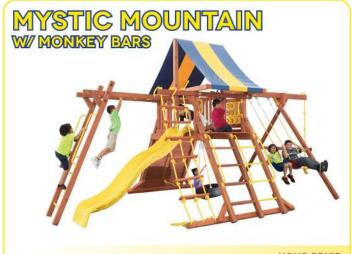

### MYSTIC MOUNTAIN II

5' High Deck, 7' Loft, 10' Wave Slide, 7' Tube Slide, Rock Wall, 3 Position Swing Beam, Tire Swing, Monkey Bars

Regular Price: \$7,939

YOUR PRICE \$5,998 INSTALLED